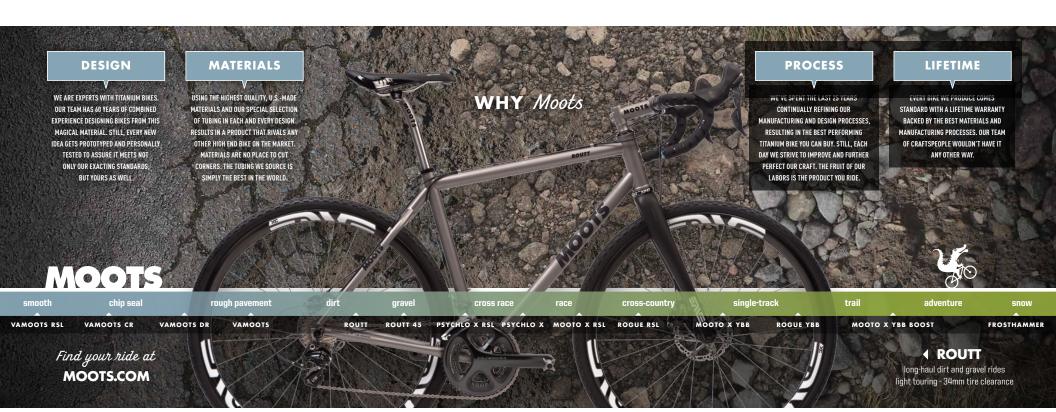

#### **CHOOSE YOUR RIDE**

YOUR MOOTS DEALER CAN HELP YOU SELECT THE RIGHT MODEL AND IDENTIFY YOUR OPTIMAL FIT FROM OUR MANY STOCK SIZES. AND IF NEEDED THEY CAN HELP YOU WITH A FULL CUSTOM GEOMETRY AND PERSONALIZED BUILD. MULTIPLE OPTIONS ARE AVAILABLE TO YOU TO DIAL IN THE PERFECT RIDE.

#### **CHOOSE YOUR FINISH**

PERSONALIZE YOUR MOOTS WITH MATCHING-COLOR ANODIZED PARTS AND WHITE DECALS WITH RED, BLUE, OR BLACK OUTLINES AS WELL AS SOLID BLACK DECALS. PLUS YOU CAN NOW ADD THE UNIQUE LOOK OF OUR ETCHED FINISH, WHICH INCLUDES YOUR NAME ON THE TOP TUBE.

#### **CHOOSE YOUR PARTS**

FOR EACH MODEL IN OUR FLEET, WE HAVE ASSEMBLED PREMIUM COMPONENTS FROM SELECT MANUFACTURERS. CHOOSE FROM OUR FACTORY CONFIGURED BUILD KITS OR CREATE YOUR PERFECTLY UNIQUE DREAM BIKE WITH YOUR DEALER, FROM TIP TO TAIL.