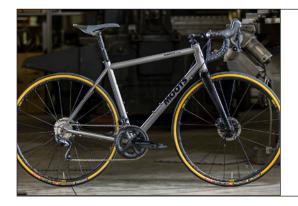

## UPDATED VAMOOTS DR ALLROAD PERFORMANCE

All day comfort geometry in a road bike that can handle up to a 30mm tire. Rough roads and smoother dirt roads are no match for the Vamoots DR. Add in the positive feel of disc brakes and this modern day road bike will handle most everything on your list.