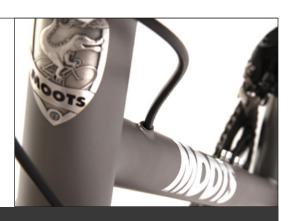

## UPDATED INTERNAL REAR BRAKE ROUTING NEW OPTION AVAILABLE

- Integrated design for clean aesthetics
- In-house made CNC weld-ins
- Lifetime warranty
- · Developed specifically for road, gravel and cyclocross bikes
- · Developed to meet Moots standards and strengths