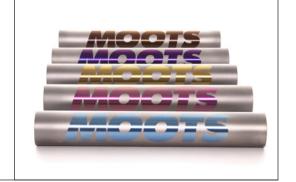

#### FINISH OPTIONS ANODIZED LOGOS

5 COLORS TO CHOOSE FROM

Moots in-house anodized finishes. This finish option anodizes our standard Moots logos in the same locations of our decals. Customize the look of your Moots in five different colors: ROOT BEER BROWN, GRAPE, ROCKY MOUNTAIN GOLD, ROSE AND FROST BLUE.