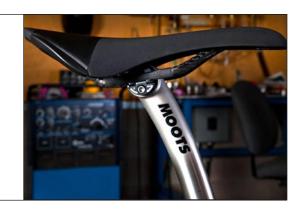

### **NEW CARBON COMPATIBLE SEATPOST**

The solution for customers looking to run saddles with oversized carbon rails is now available. Utilizing the clamping components from Enve along with our titanium post we give you the Moots carbon compatible seatpost. The seatpost head is purposed machined in house to mate perfectly with the Enve internals which will hold your carbon rails tightly.