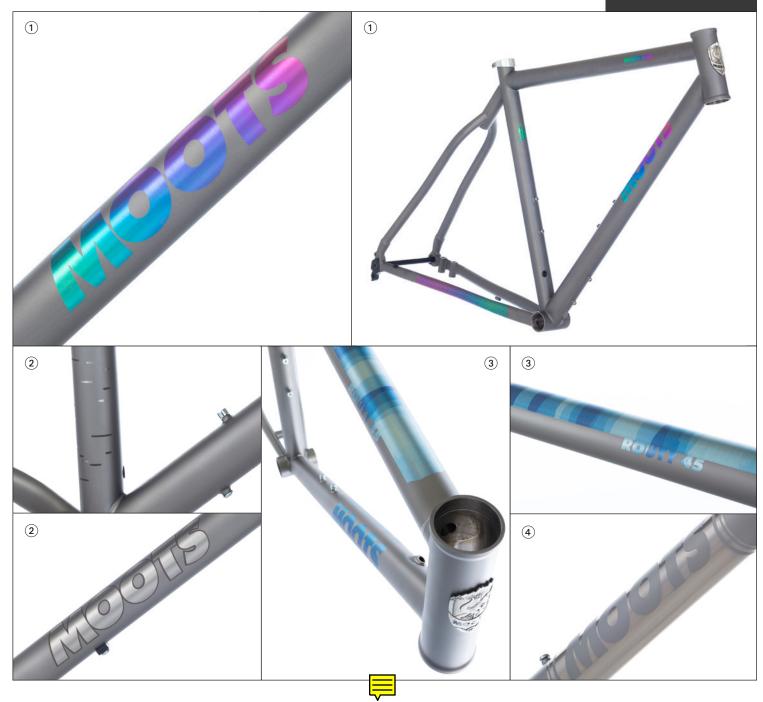

# NEW FINISHES

- ① STANLEY The shinning fade comes alive in an iconic pattern from the infamous Estes Park hotel's carpet pattern
- ② BIRCH A combination of brushing, bead blast, etching and anodizing that all add up to a strikingly subtle design
- 3 SKYLINE Inspired by our local mountains, their silhouettes and clear skies
- 4 PANELS A classic bicycle aesthetic reimagined in a way that's uniquely Moots

#### UPDATED MOOTS GRAVEL LINE

We have been refining our gravel bike line for years, testing on the dirt and gravel roads of Routt county as well as races across the country. This has lead us to offer a line that we believe delivers the pinnacle of ride quality and technology for all things gravel.

ROUTT RSL Gravel race & ride machine, 40mm max tire clearance
ROUTT All around gravel bike, 38mm max tire clearance
ROUTT 45 Long haul big tire gravel adventure,45mm max tire clearance